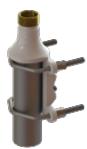

## Solid Brass Pole Bracket (G1"-11)

- Very strong heavy duty bracket for installation of Marine and Base Station antennas on pole
- Made of solid brass and PU powder coated for long term use at sea
- It can be mounted vertically overhead or on side of poles with diameters from 38 mm to 75 mm (G2 1/2 water pipe) as well as horizontally on side beams with diameters from 30 mm to 75 mm.
   Optionally it can be placed on wall
- Especially made for antennas accepting the 1" Revolving Nut mounting system
- Stainless steel hardware included

Hard box

 FOR ALUMINIUM POLE INSTALLATIONS: Special version supplied with stainless steel inlets to prevent galvanic corrosion between the bracket and the aluminium pole

| Mechanical Specifications: |                                                                                     |
|----------------------------|-------------------------------------------------------------------------------------|
| Color                      | White                                                                               |
| Weight                     | 1500 g (Hardware included)                                                          |
| Mounting                   | With supplied U-bolts                                                               |
| Materials                  | Solid brass and stainless steel                                                     |
| Mounting place             | On vertical or horizontal pole (optionally on wall)                                 |
| For Antenna Types          | All Marine and Base Station antennas accepting the 1" Revolving Nut mounting system |
| Mounting Instruction       | NOTE! 1" Revolving Nut Kit 10000-430 is not included                                |
| Dimensions                 | 175 x 103 x 66 mm                                                                   |
| Ordering information:      |                                                                                     |
|                            |                                                                                     |
| Part no.                   | 10000-133 (in box)                                                                  |
| Part no.                   | 10000-133A (for aluminium pole/tube mounting; in box)                               |
| Packing information:       |                                                                                     |