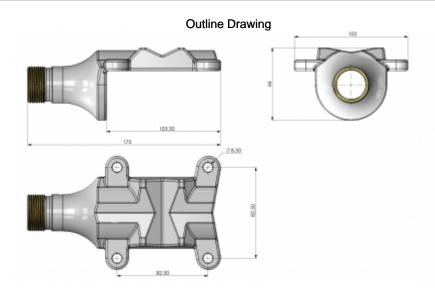

Hard box

 FOR ALUMINIUM POLE INSTALLATIONS: Special version supplied with stainless steel inlets to prevent galvanic corrosion between the bracket and the aluminium pole

| Mechanical Specifications: |                                                                                     |
|----------------------------|-------------------------------------------------------------------------------------|
| Color                      | White                                                                               |
| Weight                     | 1500 g (Hardware included)                                                          |
| Mounting                   | With supplied U-bolts                                                               |
| Materials                  | Solid brass and stainless steel                                                     |
| Mounting place             | On vertical or horizontal pole (optionally on wall)                                 |
| For Antenna Types          | All Marine and Base Station antennas accepting the 1" Revolving Nut mounting system |
| Mounting Instruction       | NOTE! 1" Revolving Nut Kit 10000-430 is not included                                |
| Dimensions                 | 175 x 103 x 66 mm                                                                   |
| Ordering information:      |                                                                                     |
|                            |                                                                                     |
| Part no.                   | 10000-133 (in box)                                                                  |
| Part no.                   | 10000-133A (for aluminium pole/tube mounting; in box)                               |
| Packing information:       |                                                                                     |