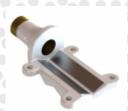

## Solid Brass Pole Bracket (G1"-11)

- Very strong heavy duty bracket for installation of Marine and Base Station antennas on pole
- Made of solid brass and PU powder coated for long term use at sea
- It can be mounted vertically overhead or on side of poles with diameters from 38 mm to 75 mm (G2 1/2 water pipe) as well as horizontally on side beams with diameters from 30 mm to 75 mm.
   Optionally it can be placed on wall
- Especially made for antennas accepting the 1" Revolving Nut mounting system
- Stainless steel hardware included