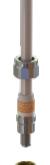

## Solid Brass Pole Bracket (G1"-11)

- Very strong heavy duty bracket for installation of Marine and Base Station antennas on pole
- Made of solid brass and PU powder coated for long term use at sea
- It can be mounted vertically overhead or on side of poles with diameters from 38 mm to 75 mm (G2 1/2 water pipe) as well as horizontally on side beams with diameters from 30 mm to 75 mm.
   Optionally it can be placed on wall
- Especially made for antennas accepting the 1" Revolving Nut mounting system
- Stainless steel hardware included

Hard box

 FOR ALUMINIUM POLE INSTALLATIONS: Special version supplied with stainless steel inlets to prevent galvanic corrosion between the bracket and the aluminium pole

| Mechanical Specifications: |                                                                                     |
|----------------------------|-------------------------------------------------------------------------------------|
| Color                      | White                                                                               |
| Weight                     | 1500 g (Hardware included)                                                          |
| Mounting                   | With supplied U-bolts                                                               |
| Materials                  | Solid brass and stainless steel                                                     |
| Mounting place             | On vertical or horizontal pole (optionally on wall)                                 |
| For Antenna Types          | All Marine and Base Station antennas accepting the 1" Revolving Nut mounting system |
| Mounting Instruction       | NOTE! 1" Revolving Nut Kit 10000-430 is not included                                |
| Dimensions                 | 175 x 103 x 66 mm                                                                   |
| Ordering information:      |                                                                                     |
|                            |                                                                                     |
| Part no.                   | 10000-133 (in box)                                                                  |
| Part no.                   | 10000-133A (for aluminium pole/tube mounting; in box)                               |
| Packing information:       |                                                                                     |