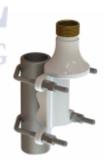

## Solid Brass Pole Bracket (G1"-11)

- Very strong heavy duty bracket for installation of Marine and Base Station antennas on pole
- Made of solid brass and PU powder coated for long term use at sea
- It can be mounted vertically overhead or on side of poles with diameters from 38 mm to 75 mm (G2 1/2 water pipe) as well as horizontally on side beams with diameters from 30 mm to 75 mm.
   Optionally it can be placed on wall
- Especially made for antennas accepting the 1" Revolving Nut mounting system
- Stainless steel hardware included

Hard box

 FOR ALUMINIUM POLE INSTALLATIONS: Special version supplied with stainless steel inlets to prevent galvanic corrosion between the bracket and the aluminium pole

| Mechanical Specifications: |                                                                                     |
|----------------------------|-------------------------------------------------------------------------------------|
| Color                      | White                                                                               |
| Weight                     | 1500 g (Hardware included)                                                          |
| Mounting                   | With supplied U-bolts                                                               |
| Materials                  | Solid brass and stainless steel                                                     |
| Mounting place             | On vertical or horizontal pole (optionally on wall)                                 |
| For Antenna Types          | All Marine and Base Station antennas accepting the 1" Revolving Nut mounting system |
| Mounting Instruction       | NOTE! 1" Revolving Nut Kit 10000-430 is not included                                |
| Dimensions                 | 175 x 103 x 66 mm                                                                   |
| Ordering information:      |                                                                                     |
|                            |                                                                                     |
| Part no.                   | 10000-133 (in box)                                                                  |
| Part no.                   | 10000-133A (for aluminium pole/tube mounting; in box)                               |
| Packing information:       |                                                                                     |