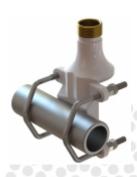

## Solid Brass Pole Bracket (G1"-11)

- Very strong heavy duty bracket for installation of Marine and Base Station antennas on pole
- Made of solid brass and PU powder coated for long term use at sea
- It can be mounted vertically overhead or on side of poles with diameters from 38 mm to 75 mm (G2 1/2 water pipe) as well as horizontally on side beams with diameters from 30 mm to 75 mm.
   Optionally it can be placed on wall
- Especially made for antennas accepting the 1" Revolving Nut mounting system
- Stainless steel hardware included

Hard box

 FOR ALUMINIUM POLE INSTALLATIONS: Special version supplied with stainless steel inlets to prevent galvanic corrosion between the bracket and the aluminium pole

| Mechanical Specifications: |                                                                                     |
|----------------------------|-------------------------------------------------------------------------------------|
| Color                      | White                                                                               |
| Weight                     | 1500 g (Hardware included)                                                          |
| Mounting                   | With supplied U-bolts                                                               |
| Materials                  | Solid brass and stainless steel                                                     |
| Mounting place             | On vertical or horizontal pole (optionally on wall)                                 |
| For Antenna Types          | All Marine and Base Station antennas accepting the 1" Revolving Nut mounting system |
| Mounting Instruction       | NOTE! 1" Revolving Nut Kit 10000-430 is not included                                |
| Dimensions                 | 175 x 103 x 66 mm                                                                   |
| Ordering information:      |                                                                                     |
|                            |                                                                                     |
| Part no.                   | 10000-133 (in box)                                                                  |
| Part no.                   | 10000-133A (for aluminium pole/tube mounting; in box)                               |
| Packing information:       |                                                                                     |